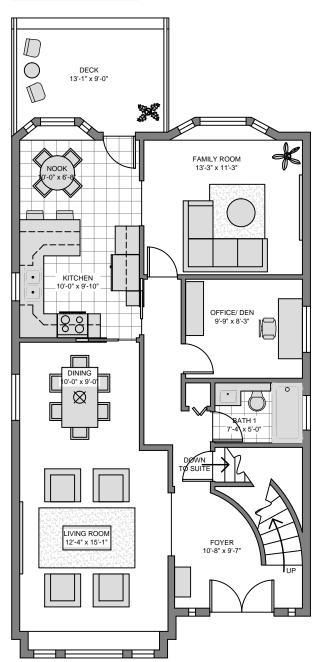

## MAIN FLOOR PLAN

## 5938 Sherbrooke Street Vancouver, BC

Main Floor -1063.3 FT<sup>2</sup> 713.1 FT<sup>2</sup> Upper Floor -Lower Floor -111.8 FT<sup>2</sup> Basement Suite - 509.9 FT<sup>2</sup> Total -2398.1 FT<sup>2</sup> Crawlspace -333.3 FT<sup>2</sup>