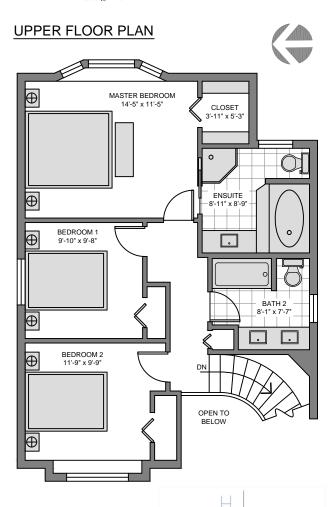

## 5938 Sherbrooke Street Vancouver, BC

Main Floor -1063.3 FT<sup>2</sup> 713.1 FT<sup>2</sup> Upper Floor -Lower Floor -111.8 FT<sup>2</sup> Basement Suite - 509.9 FT<sup>2</sup> Total -2398.1 FT<sup>2</sup> Crawlspace -333.3 FT<sup>2</sup>