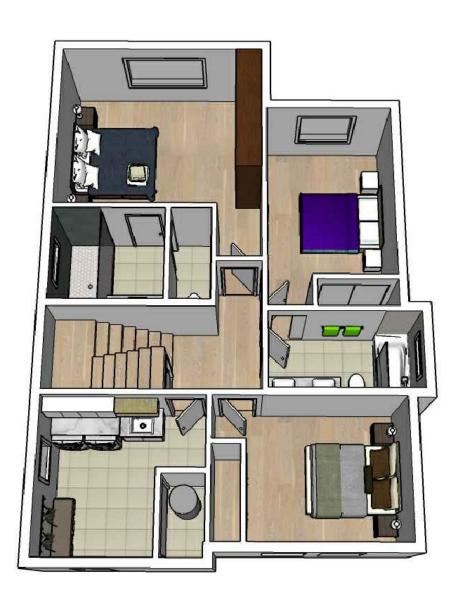

## 4278 John Street Vancouver, BC

Main Floor Plan - 993.5 FT<sup>2</sup> Lower Floor Plan - 943.5 FT<sup>2</sup> - 1937 FT<sup>2</sup> - 114.5 FT<sup>2</sup> Total Deck

<sup>\*</sup> Square footage approx. based on interior measurements to exterior walls

\* Scale: X\* = 1'-0", 3D View: NTS

\* Renovation subject to approval by the City Of Vancouver