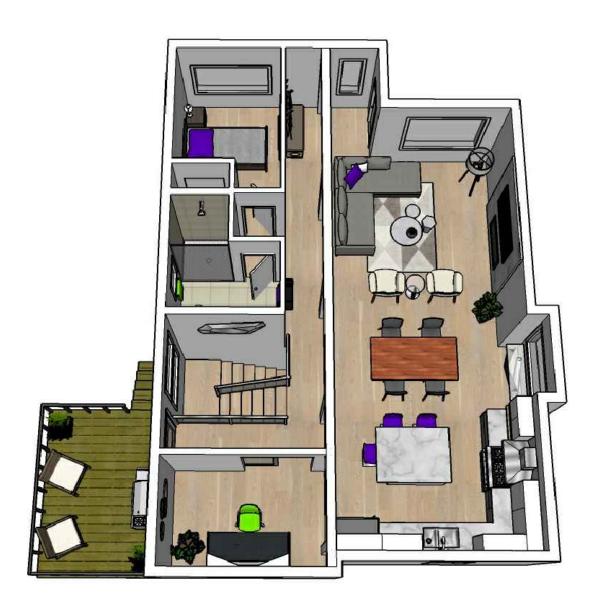

## 4278 John Street Vancouver, BC

Main Floor Plan - 993.5 FT<sup>2</sup> Lower Floor Plan - 943.5 FT<sup>2</sup> - 1937 FT<sup>2</sup> - 114.5 FT<sup>2</sup> Total Deck

<sup>\*</sup> Square footage approx. based on interior measurements to exterior walls

\* Scale: X\* = 1'-0", 3D View: NTS

\* Renovation subject to approval by the City Of Vancouver